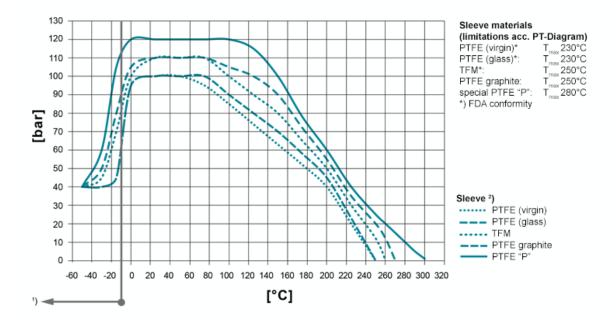

## **PT-Diagram**

General Pressure-Temperature-Diagram

## Operating temperatures < -30°C and > 220 °C have to be checked and approved by AZ according to the operating conditions.

Besides the P/T value of the sleeve the limitations of the valve bodies also have to be considered. Please refer to the EN 12516-1 resp. ASME B16.34 in order to choose a proper pressure rating (PN/class). The shown values refer to austenitic stainless steel 1.4408 (A351 Gr. CF8M).

1) For operating temperatures below -10°C low temperature / austenitic steels are required.

2) Sleeve: There are different sleeve materials / compounds available.