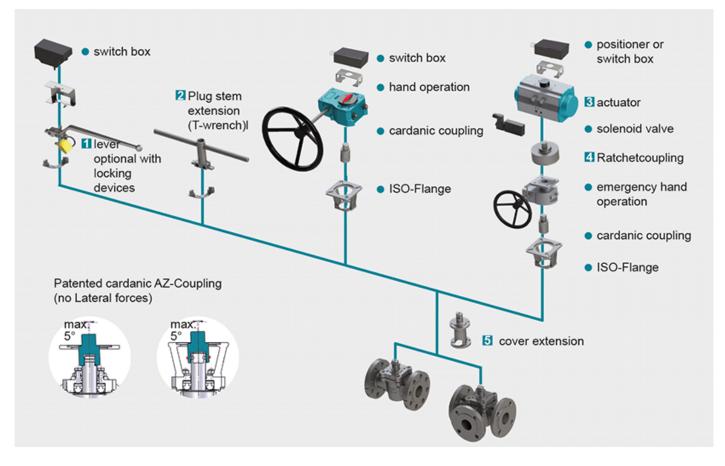

## Actuation

### **1 Locking Devices**

Pilot valve combinations, pad lock eyelets, linear key conception, indexing plunger arrestor. read more [...]

### 2 Plug stem extension

Solid construction in stainless steel with T-wrench, Standard extension 100 mm or 150 mm, non standard lengths are available on request read more [...]

### **3 Actuators**

Actuators for mounting-flange acc. to DIN ISO 5211 read more [...]

NEW: Pneumatic actuator AIR GEAR for plug valves with high torque =150.000 Nm read more [...]

### 4 Ratched coupling

To usw on multiport valves with standard 90° actuator for bigger switchpositions than 90° read more [...]

### **5** Cover extension

Solid construction in stainless steel, Standard extension 100 mm or 150 mm high, non standard lengths are available on request . Hexagonal bolts on adjustment ring freely accessible. Note: Don't use with sealing FSN/FSN-SL and CASN/CASN-SL read more [...]