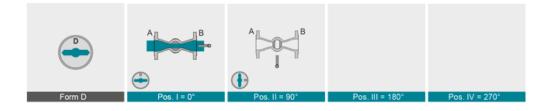

ered. Please refer to the EN 12516-1 resp. ASME B16.34 in order to choose a proper pressure rating (PN/class). The shown values refer to austenitic stainless steel 1.4408 (A351 Gr. CF8M).

1) For operating temperatures below -10°C low temperature / austenitic steels are required.

2) Sleeve: There are different sleeve materials / compounds available.

## **Materials**

#### Standard body materials

• forged steel 1.4301, ASTM A240/A182

#### Standard plug materials

- forged steel 1.4301, ASTM A240/A182 (304)
- forged steel 1.4541, ASTM A240/A182 (321)

other materials on request

## Schaftabdichtung

Firesafe safety sealing (API 607) for fluctuating temperatures with 3x graphite packing (adjustable) for additional stem sealing; Tmax 280°C

## Type FSN

read more [...]

## **Port Forms**



## **Dimensions**

on request

## Actuation



### **1 Locking Devices**

Pilot valve combinations, pad lock eyelets, linear key conception, indexing plunger arrestor. read more [...]

### 2 Plug stem extension

Solid construction in stainless steel with T-wrench, Standard extension 100 mm or 150 mm, non standard lengths are available on request read more [...]

### **3 Actuators**

Actuators for mounting-flange acc. to DIN ISO 5211 read more [...]

NEW: Pneumatic actuator AIR GEAR for plug valves with high torque =150.000 Nm read more [...]

### 4 Ratched coupling

To usw on multiport valves with standard 90° actuator for bigger switchpositions than 90° read more [...]

### **5** Cover extension

Solid construction in stainless steel, Standard extension 100 mm or 150 mm high, non standa