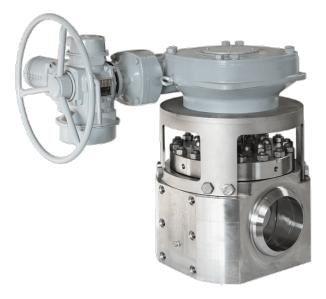

# High-pressure plug valve for nuclear facilities

DIN: 15 - 250 / PN 10 - 160 ASME: NPS ½" - 8" / class 150 - 900 PT range: -30 < T < 230/280°C, vacuum 10-8 mbar

#### **Design Characteristics**

- high-pressure design
- replacement of sleeve of installed valve
- free of cavities
- maintenance free self lubricating
- adjustable safety spindle packing
- firesafe API 607 / ISO 10497 (outside)
- nuclear approval
- forged steel
- complete chain of documentation for all parts